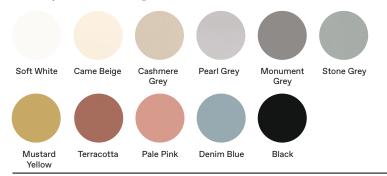

## **BELLA** Material

# White Gray Blue Green Brown

Birch Plywood with HPL coating