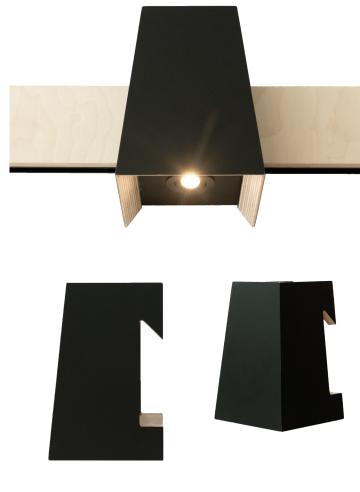

# **BELLA** LED light

The BELLA LED light can, depending on the selected model, either be moved at will or mounted in a chosen position. It is ideal for illuminating counterspace in the kitchen or the bathroom. It is a real eye-catcher that works beautifully, without pushing itself into the foreground.

# **BELLA** Specifications

BELLA can be hung on the LUIS and IDA panels. The light is available in two models, with either adjustable or fixed mounting. By replacing the panel, BELLA can easily be added to your existing furniture.

Luminosity: 300 lumen Light colour: Warm white

The LED light can be tilted so that you can adjust the

direction of the light as needed.

#### **BELLA** Detail view & frontal view