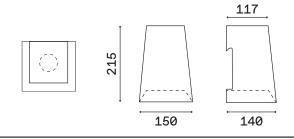

refore robust enough to withstand the high demands of day-to-day use. It (die high solidity) ensures that the furniture retains its stability and functionality for years to come.

Produced in Welsberg, South Tyrol. Concept & Design: Georg Agostini, Lorenz Sternbach

# **BELLA** Specifications

BELLA can be hung on the LUIS and IDA panels. The light is available in two models, with either adjustable or fixed mounting. By replacing the panel, BELLA can easily be added to your existing furniture.

Luminosity: 300 lumen Light colour: Warm white

The LED light can be tilted so that you can adjust the

direction of the light as needed.

## **BELLA** Material



# White Gray Blue Green Brown

Birch Plywood with HPL coating



#### **BELLA** Detail view & frontal view



### **BELLA** Dimensions