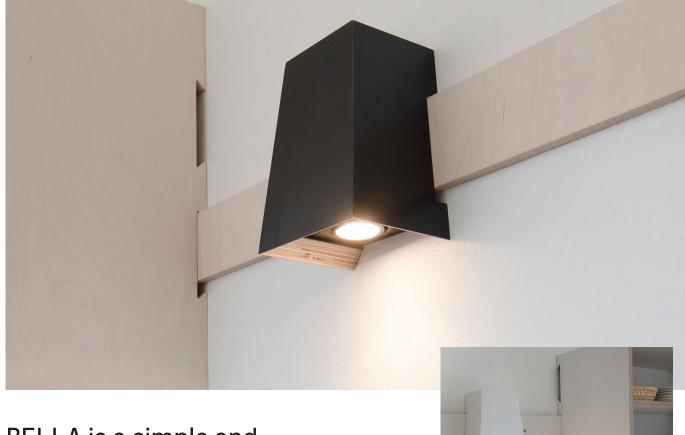

# **BELLA** LED light

The BELLA LED light can, depending on the selected model, either be moved at will or mounted in a chosen position. It is ideal for illuminating counterspace in the kitchen or the bathroom. It is a real eye-catcher that works beautifully, without pushing itself into the foreground.

Luminosity: 300 lumen Light colour: Warm white

The LED light can be tilted so that you can adjust the

direction of the light as needed.