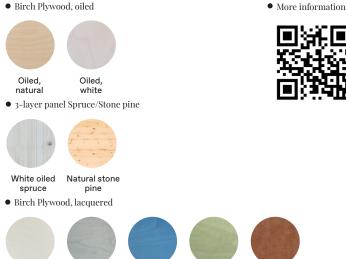

## **BELLA** Material

# White Gray Blue Green Brown

Birch Plywood with HPL coating